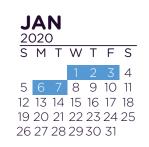

## EXTRA BIN COLLECTIONS FOR CHRISTMAS AND NEW YEAR'S

25 December 2019 to 7 January 2020

| <b>DEC</b> 2019 |    |    |    |    |    |    |
|-----------------|----|----|----|----|----|----|
| S               | М  | Т  | W  | Т  | F  | S  |
| 1               | 2  | 3  | 4  | 5  | 6  | 7  |
| 8               | 9  | 10 | 11 | 12 | 13 | 14 |
|                 |    |    | 18 |    |    |    |
|                 |    |    | 25 | 26 | 27 | 28 |
| 29              | 30 | 31 |    |    |    |    |
|                 |    |    |    |    |    |    |

Council is providing extra bin collections for two weeks to help with the additional waste and recycling produced over Christmas and New Year's Eve.

During the weeks highlighted, place all bins on the kerbside the night before your normal collection day.

Collections will run late into the night, so please do not bring your bins in until they have been emptied.

Council is collecting real Christmas trees for free on Saturday 11 January. Bring your tree to Jamison Park between 10am and 2pm, and we'll turn it into mulch to be used to care for local parks and gardens.