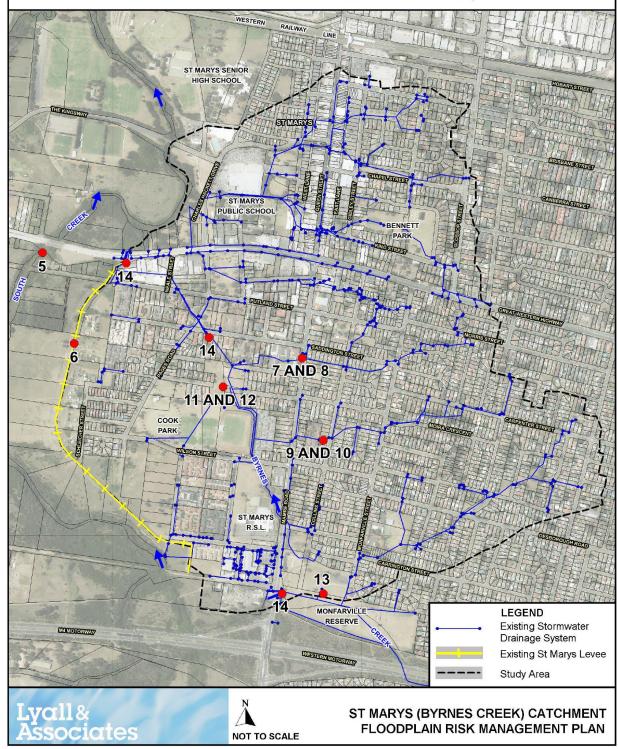

## ST MARYS (BYRNES CREEK) CATCHMENT AREA AND RECOMMENDED WORKS

## 5. Telemetered stream gauge on South Creek

- 6. South Creek Floodplain Risk Management Study to investigate upgrade requirements for St Marys Levee
- 7. Investigation and concept design of Stormwater Drainage Upgrade Scheme 5A or 5B
- 8. Detailed design and construction of Stormwater Drainage Upgrade Scheme 5A or 5B
- 9. Investigation and concept design of Stormwater Drainage Upgrade Scheme 6

## **MEASURES**

- Detailed design and construction of Stormwater Drainage Upgrade Scheme 6
- 11. Investigation and concept design of works associated with amplifying the temporary flood storage volume in Cook Park
- 12. Detailed design and construction of works within Cook Park
- Detailed design and construction of the upgrade to the earth embankment associated with Basin BA04 in Monfarville Reserve
- Detailed design and installation of three debris controls structures on the main arm of Byrnes Creek