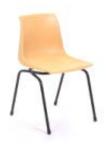

#### **SLIM-N-COMFY SIDE CHAIR**

#### **SPECIFICATIONS**

Overall height: 765mm

Seat height: 445mm

Overall width: 460mm

Seat width: 400mm

Overall depth: 505mm

Weight: 4.25kg