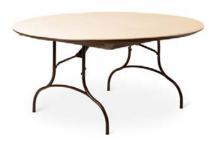

## MITY LITE CLASSIC BANQUET TABLE

Please note: this type of table is currently only available with hire of Castlereagh Hall.

## **SPECIFICATIONS**

Diameter: 1510mm

Height: 740mm

Weight: 27kg

Seats: 8 people