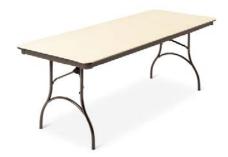

### MITY LITE CLASSIC TRESTLE TABLE

#### **SPECIFICATIONS**

Length: 1830mm

Height: 740mm

Width: 760mm

Weight: 18kg

Seats: 6-8 people