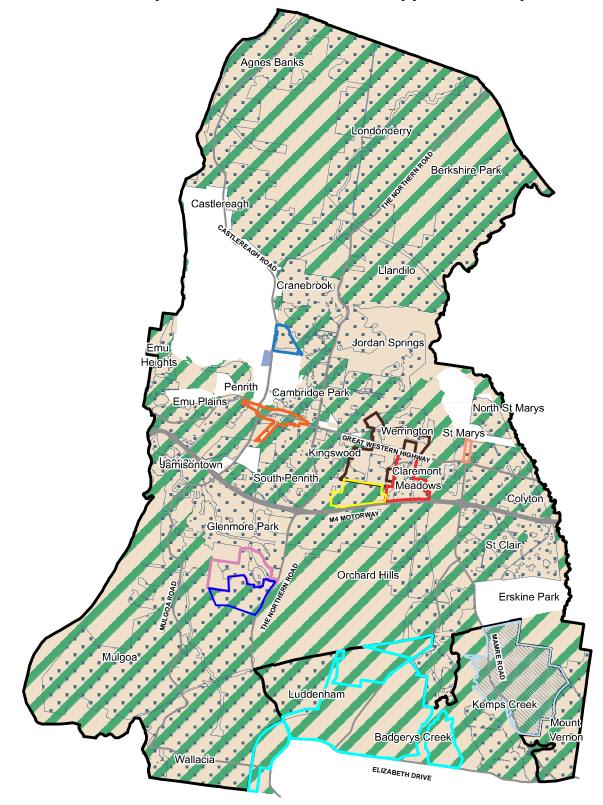

Penrith City Council Development Contributions Plan Application Map

| 1 | Amendment 1 Penrith S7.12 Contributions Plan (2021)                                                |  |
|---|----------------------------------------------------------------------------------------------------|--|
| ĺ | Penrith City Centre Civic Improvement Plan (2008, amended 2015)                                    |  |
| 1 | St Marys Town Centre Development Contributions Plan (1993)                                         |  |
|   | Glenmore Park Stage 2 Development Contributions Plan (2007)                                        |  |
|   | Glenmore Park Stage 3 Development Contributons Plan (2022)                                         |  |
|   | Werrington Enterprise Living and Learning (WELL)<br>Precinct Development Contributions Plan (2008) |  |
|   | Penrith Aerotropolis Development Contributions Plan (2023)                                         |  |
|   |                                                                                                    |  |

Lakes Environs (Waterside Green) Development Contributions Plan (2005)

Claremont Meadows Development Contributions Plan (2004)

Lambridge Industrial Estate North Penrith Development Contributions Plan (2004) Penrith City District Open Space Facilities Development Contributions Plan (2007)

Development Contributions Plan (2007) Penrith City Local Open Space Development Contributions Plan (2007)

Cultural Facilities Development Contributions Plan (2003)

Mamre Road Precinct Development Contributions Plan (2022)