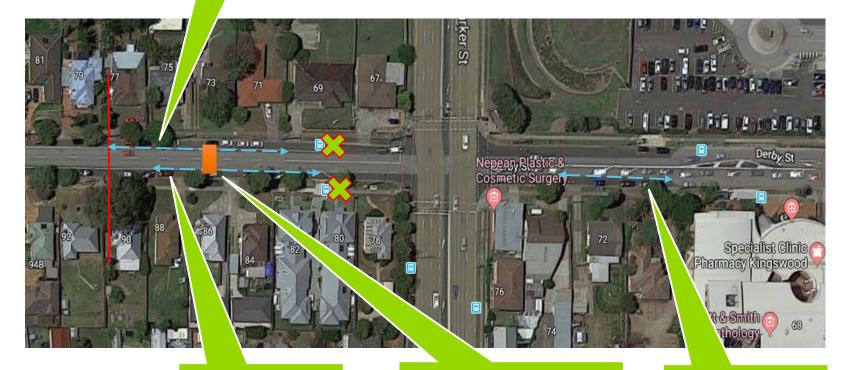

## Loss of On-Street Parking

As part of new design and to improve the traffic performance at the intersection parking spaces in front of 71-77, 68-74 and 82-88 Derby Street will be permanently removed

Car Parking Removal in effect from Oct 3, 2019

Temporary Pedestrian Zebra crossing Will be in place from Oct 8, 2019

Car Parking Removal in effect from Oct 3, 2019

If you need help understanding this information, please contact the Translating and Interpreting Service on 131 450 and ask them to call us on 1800 332 660.