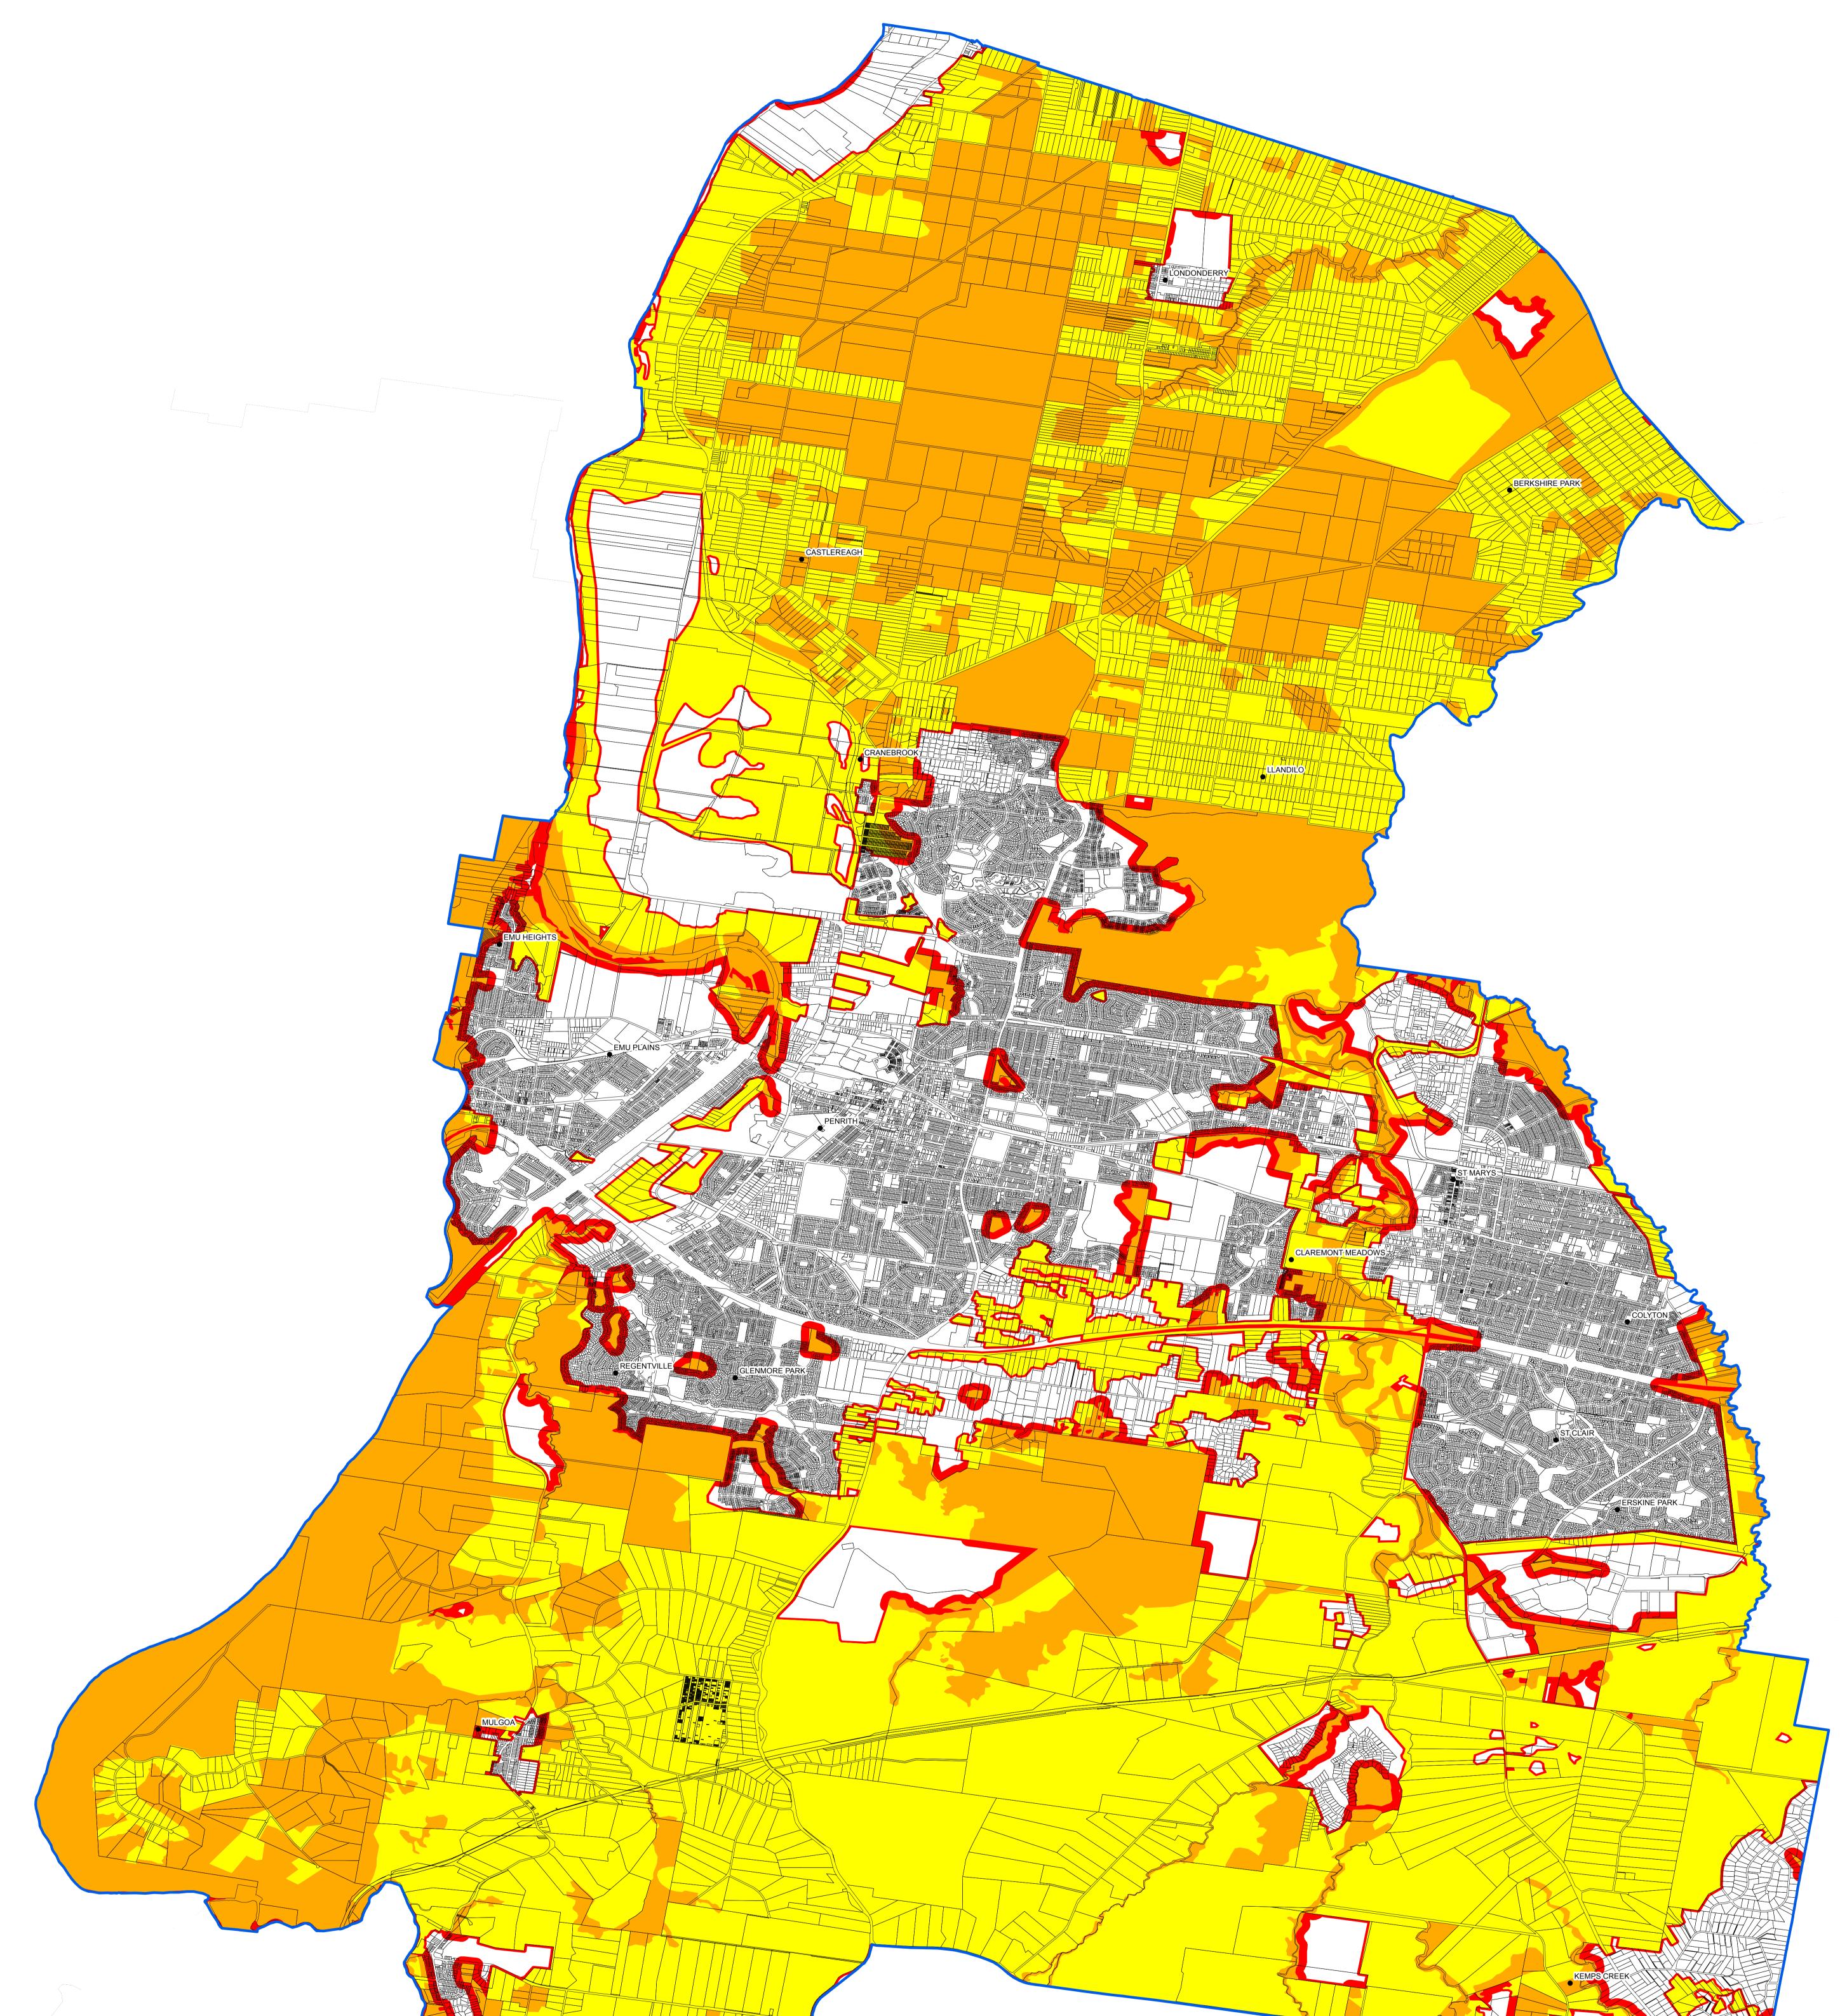

Penrith City Council LGA

Penrith City Council LGA



| Certification                                                                                                                                                                                                                         |  |
|---------------------------------------------------------------------------------------------------------------------------------------------------------------------------------------------------------------------------------------|--|
| For the Purposes of Section 146 (2) of the<br>Environmental Planning and Assessment Act 1979,<br>this map is hereby certified as being a Bush Fire<br>Prone Land Map for the Local Government Area<br>of Penrith City Council in NSW. |  |
|