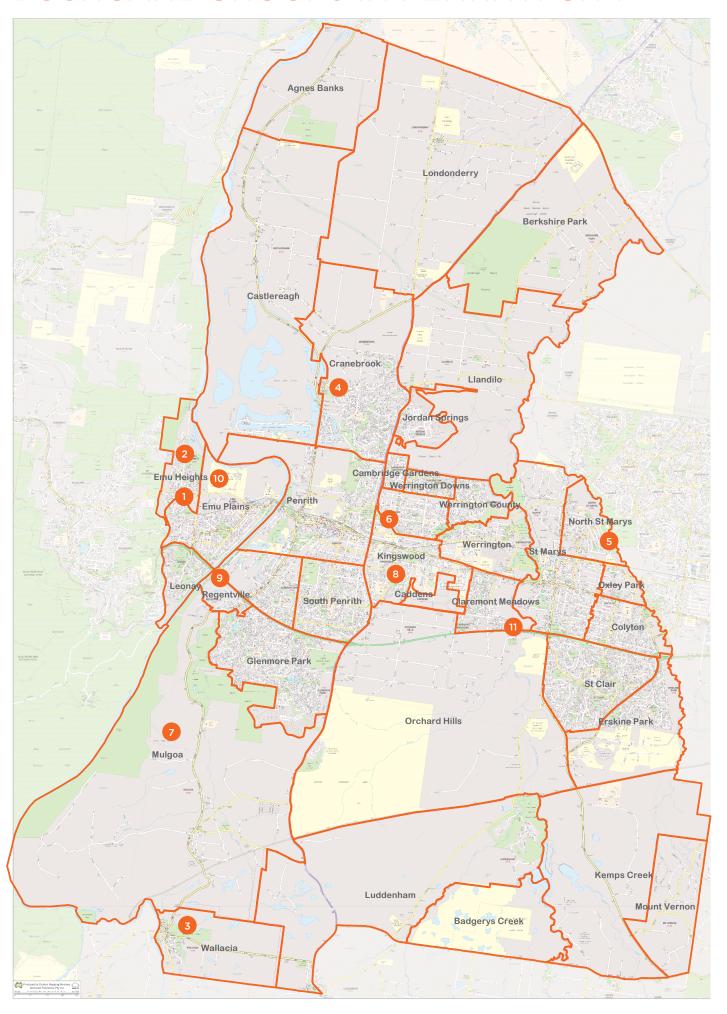

## BUSHCARE GROUPS IN PENRITH CITY

Bellbird Reserve Bushcare

Cnr Barina Crescent & Kaloona Drive, Emu Plains

Jennifer Pallister 0448 583 732 bushcare@penrith.city Second Saturday of the month 8am-12pm (odd numbered months)

Clissold Reserve Bushcare

Cnr Wedmore Road & Litton Street, Emu Heights

Jennifer Pallister, 0488 583 732 bushcare@penrith.city Second Saturday of the month 8am-12pm (even numbered months)

Crossman Reserve Bushcare

Northern end of Kadiera Close, Wallacia

Beth Rowland, 0400 416 897 bushcare@penrith.city Third Friday of the month 9am-12pm

Mountain View Reserve

Nepean Street, Cranebrook

Beth Rowland, 0400 416 897 bushcare@penrith.city Last Saturday of each month 8am-12pm

Friends of Ropes Creek

Cnr Sycamore St & Boronia Rd, North St Marys

Justine Vella, 4732 8088 bushcare@penrith.city Third Saturday of the month 9am-1pm

Kanangra Reserve Bushcare

Glebe Place, Kingswood

Jennifer Pallister, 0448 583 732 bushcare@penrith.city Third Sunday of the month 8am-12pm (odd numbered months)

Mulgoa Valley
Gow Park, Littlefields Road, Mulgoa

Jennifer Pallister, 0448 583 732 bushcare@penrith.city First Wednesday of the month 9am-12pm

Other locations on the last Saturday of the month take place between 9am-12pm contact Lisa Harrold on lisa@mulgoalandcare.org.au for locations.

Peppermint Reserve Bushcare

Southern end of Peppermint Crescent, Kingswood

Jennifer Pallister, 0448 583 732 bushcare@penrith.city Third Sunday of the month 8am-12pm (even numbered months)

School House Creek Bushcare

Northern end of Martin Street, Regentville

Lachlan Baird, 0429 606 720 bushcare@penrith.city Second Sunday of the month 8am-12pm

Bass Sydney Fishing Club

Russell Street, Emu Plains

Lachlan Baird, 0429 606 720 bushcare@penrith.city First Saturday of the month 8.30am-12pm

Wianamatta Bushcare

Far eastern end of Samuel Marsden Road, Orchard Hills

Beth Rowland, 0400 416 897 bushcare@penrith.city First Saturday of each month 9am-12pm

## **BUSHCARE GROUPS IN PENRITH CITY**