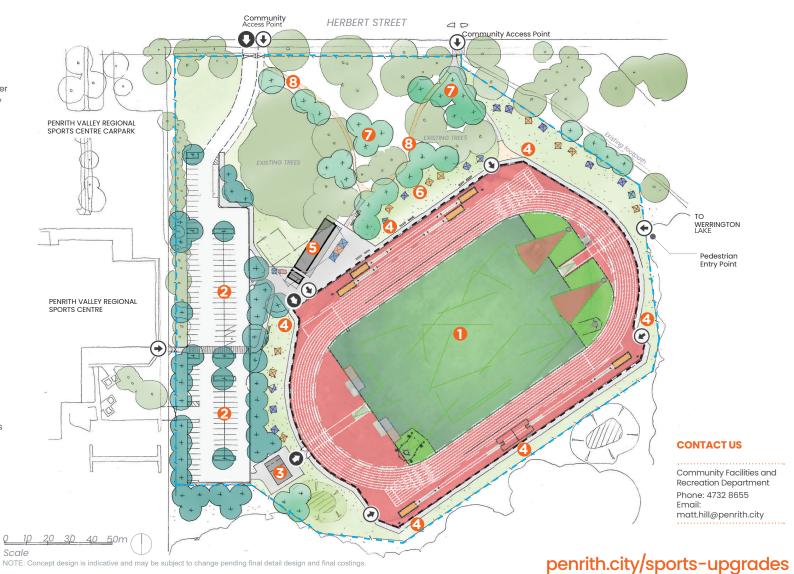

## **LEGEND**

- New Synthetic Surface Athletics
- Track New Car Park with Shade Tree
- Plantings New Equipment Storage
- and Driveway New Floodlights
- Upgraded Amenities Building
- Spectator Seating
- Additional Tree Planting
- Zero impact pathway connections
- - 1.2m height Spectator Fence and Pathway
- 2.1m height Precinct Security Fence and community access points
- Vehicle Entry Point
- Pedestrian Entry Point/community access points